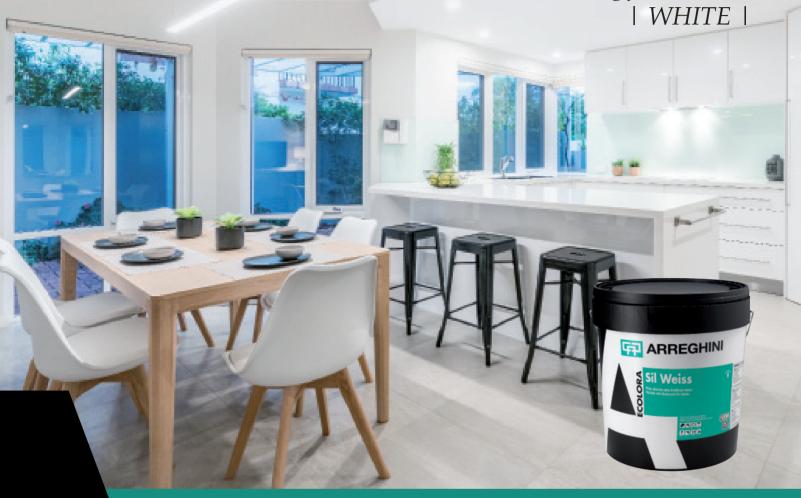

## SIL WEISS

Matt siloxane-based washable coating for interiors

**EXCELLENT COVERING POWERS AND WHITE POINT** 

HIGH PERMEABILITY TO WATER VAPOUR

**LOW EMISSIONS** 

**SOLVENT-FREE** 

linea ECOLORA

## SIL WEISS linea ECOLORA

## MATT SILOXANE-BASED WASHABLE COATING FOR INTERIORS

Water-based washable interior wall paint, very opaque, easily applicable, with drying times that allow a quick use of the painted rooms. Ideal for professional use as it is extremely compatible and has excellent adhesion properties, excellent filling power and coverage on a wide variety of substrates. Its quality guarantees

an aesthetic and technical solution for a wide range of painting requirements, with an excellent finishing level. The siloxane supplement provides a low dust retention film with a good resistance to washing, making it easy to clean with a wet sponge. Ideal product for kitchens, living rooms and bathrooms.